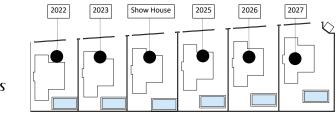

## Prices, surfaces and conditions of sale

This price list updates the previous one All measures are expressed in M2

| Num. | Beds | Baths | Built | Gardens | Terraces | Plot | Pool | PVP        | Completion       |
|------|------|-------|-------|---------|----------|------|------|------------|------------------|
| 2022 | 3    | 2     | 131,2 | 113     | 74       | 308  | 21   | 509.000,00 | 3rd quarter 2025 |
| 2023 | 3    | 2     | 131,2 | 134     | 66,9     | 329  | 21   | 540.000,00 | 3th quarter 2025 |
| 2024 | 3    | 2     | 131,2 | 159     | 68,5     | 356  | 21   | Show House | 2nd quarter 2025 |
| 2025 | 3    | 2     | 131,2 | 176     | 68,5     | 372  | 21   | 559.000,00 | 3rd quarter 2025 |
| 2026 | 3    | 2     | 131,2 | 191     | 68,5     | 388  | 21   | 565.000,00 | 3rd quarter 2025 |
| 2027 | 3    | 2     | 131,2 | 239     | 68,5     | 435  | 21   | 595.000,00 | 4th quarter 2025 |