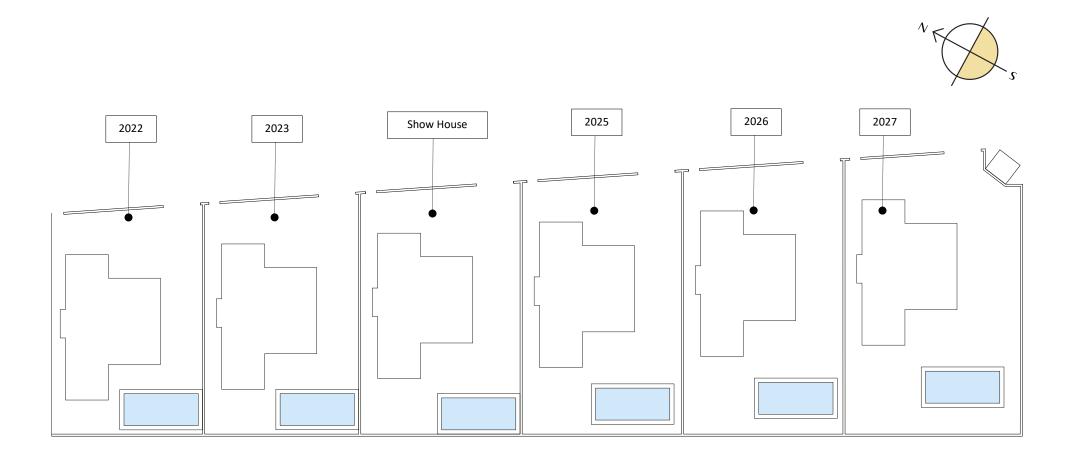

## Prices, surfaces and conditions of sale

This price list updates the previous one All measures are expressed in M2

| Num. | Beds | Baths | Built | Gardens | Terraces | Plot | Pool | PVP        | Completion       |
|------|------|-------|-------|---------|----------|------|------|------------|------------------|
| 2022 | 3    | 2     | 131,2 | 113     | 74       | 308  | 21   | 509.000,00 | 3rd quarter 2025 |
| 2023 | 3    | 2     | 131,2 | 134     | 66,9     | 329  | 21   | 540.000,00 | 3th quarter 2025 |
| 2024 | 3    | 2     | 131,2 | 159     | 68,5     | 356  | 21   | Show House | 2nd quarter 2025 |
| 2025 | 3    | 2     | 131,2 | 176     | 68,5     | 372  | 21   | 559.000,00 | 3rd quarter 2025 |
| 2026 | 3    | 2     | 131,2 | 191     | 68,5     | 388  | 21   | 565.000,00 | 3rd quarter 2025 |
| 2027 | 3    | 2     | 131,2 | 239     | 68,5     | 435  | 21   | 595.000,00 | 4th quarter 2025 |